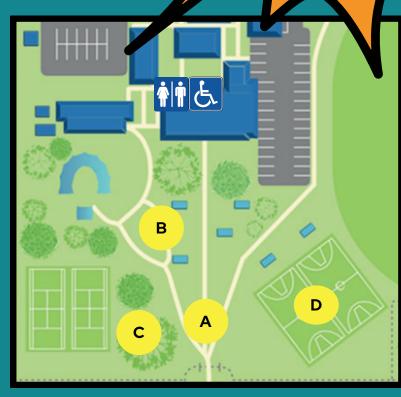

# **Northern Campus**

### **Attractions**

A-Food Vendors

B - Riverbend Medieval

C - Jumping Castles and Kid's

Entertainment D - Wide Bay Laser Skirmish (Sat Only)