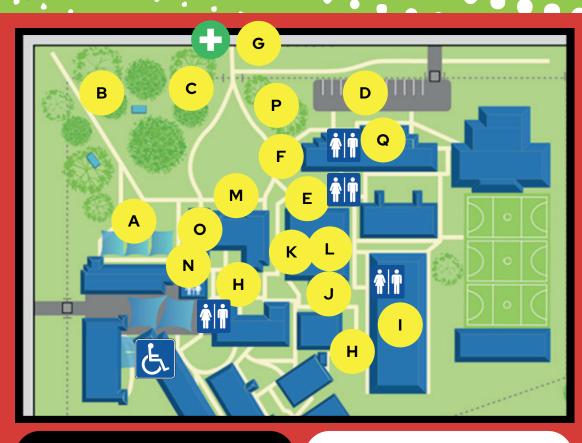

# 2025 Event Map

### **Attractions**

A-Food Vendors

B - SkyHigh Fun Zone

C - Lightsaber Training

D - Real Life Heroes

E - MSHS Chess Club

F - External Vendors

G - Main Gates and Merchandise

H - External Vendors

I - The Bazaar

J - Special Guests & Authors

K - Cosplay Academy

L - Authors

M - Main Stage

N - ATM

O - League of Extraordinary

Gamers

P- Car display

Q - Mad Hatter's Tea Party

👬 - Toilets

- First Aid